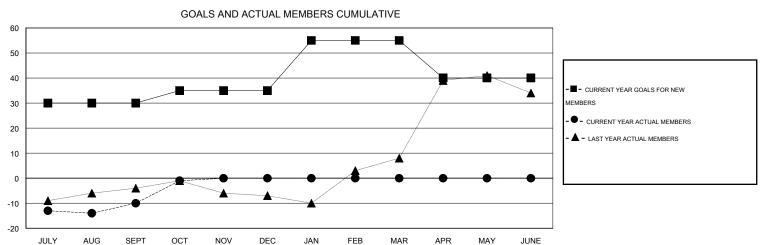

0.8

0.6

0.4

0.2

0

JULY

AUG

SEPT

## MONTHLY MEMBERSHIP PROGRESS REPORT

## District 27 D1

Results as of: 10/31/2014

GMT: Judy Hankom LOCATION WISCONSIN GMT CA 1









| DROPPED CLUBS: 0  DROPPED MEMBERS |              | 26 CLUBS OF 57 ADDED 1 OR MORE NEW MEMBERS | GENDER DISTRIBU  MALE  FEMALE | TION<br>1,717 (77.10%)<br>510 (22.90%) |            |
|-----------------------------------|--------------|--------------------------------------------|-------------------------------|----------------------------------------|------------|
| DECEASED  CLUB CANCELLED  OTHER   | 4<br>0<br>80 | CLICK HERE FOR HEALTH ASSESSMENT DATA      |                               |                                        | 403<br>196 |
| TOTAL                             | 84           |                                            | NON-HEAD OF HOUSEHOLD         |                                        | 207        |